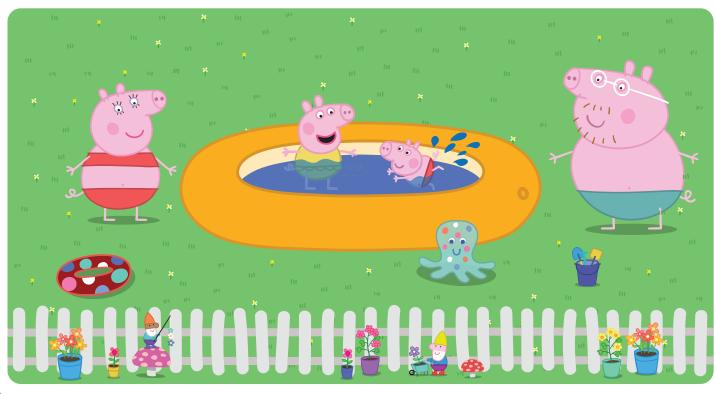

Can you color in Peppa, George, Mummy, and Daddy Pig playing in the pool?





## Can you spot the 9 differences between the two pictures below?







Can you help Peppa get ready for her swim lesson? Cut out her items and paste them to Peppa.



844-576-2796 • britishswimschool.com



Can you help Peppa reach her swim ring? Find a way through the maze to connect Peppa to her swim ring!



844-576-2796 • britishswimschool.com



## Can you find all 12 words?

K B B X G R S P S A X S E S E R W E S F P Z E  $\mathbf{O}$ A G P R J P R G F E S S G C X R N B

Find the following words in the puzzle.

Words are hidden → and ↓

BRITISH PEPPA SAFETY SWIMMER
GEORGE PIG SCHOOL SWIM RING
LESSONS POOL SWIM WATER