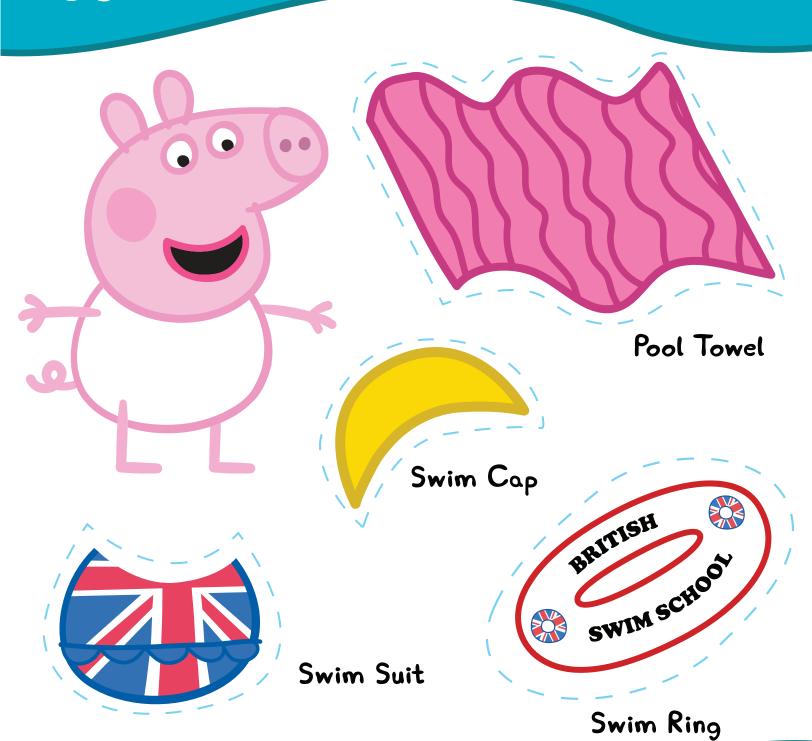

## Can you spot the 9 differences between the two pictures below?

Can you help Peppa get ready for her swim lesson? Cut out her items and paste them to Peppa.

844-576-2796 • britishswimschool.com

Can you help Peppa reach her swim ring? Find a way through the maze to connect Peppa to her swim ring!