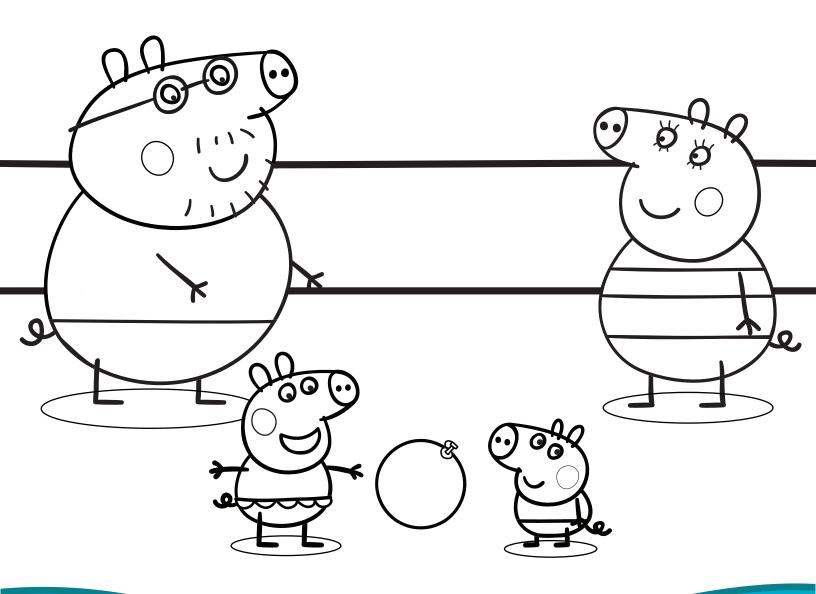

Can you color in Peppa, George, Mummy, and Daddy Pig playing in the pool?





## Can you spot the 9 differences between the two pictures below?







Can you help Peppa get ready for her swim lesson? Cut out her items and paste them to Peppa.



844-576-2796 • britishswimschool.com



Can you help Peppa reach her swim ring? Find a way through the maze to connect Peppa to her swim ring!



844-576-2796 • britishswimschool.com



## Can you find all 12 words?

K B B X G R S P S A X S E S E R W E S F P Z E  $\mathbf{O}$ A G P R J P R G F E S S G C X R N B

Find the following words in the puzzle.

Words are hidden → and ↓

BRITISH PEPPA SAFETY SWIMMER
GEORGE PIG SCHOOL SWIM RING
LESSONS POOL SWIM WATER